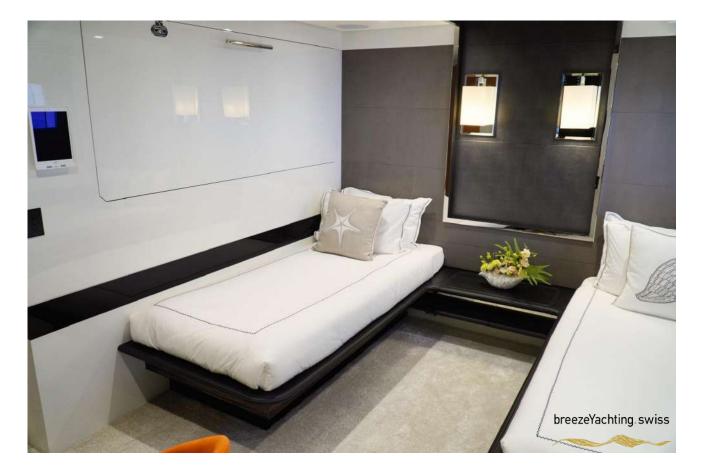

### **GUEST ACCOMMODATION**

"EUPHORIA II" has a four-deck layout and can accommodate up to 12 guests in five sumptuous staterooms, including a full-beam master suite on the main deck with a private office, two VIP suites and two twin cabins with pullman on the lower deck.