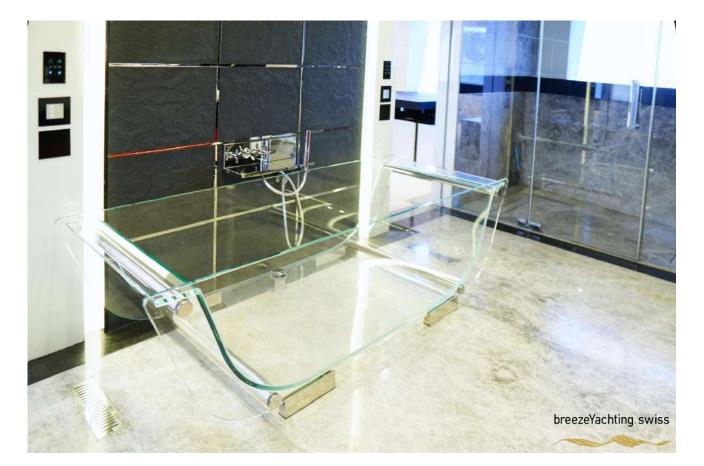

### **GUEST ACCOMMODATION**

"EUPHORIA II" has a four-deck layout and can accommodate up to 12 guests in five sumptuous staterooms, including a full-beam master suite on the main deck with a private office, two VIP suites and two twin cabins with pullman on the lower deck.