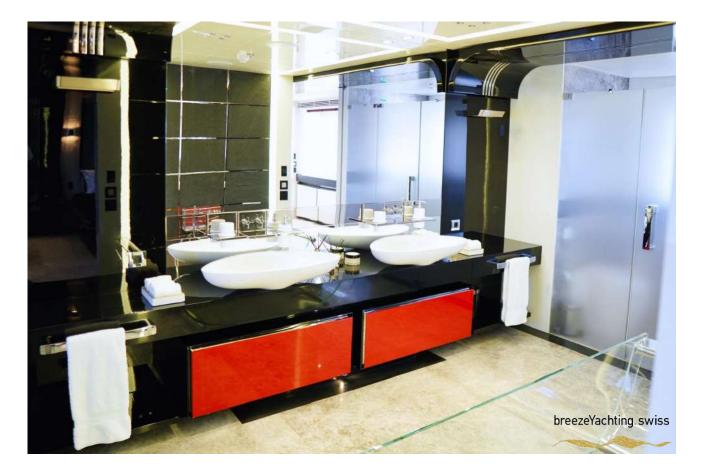

### **GUEST ACCOMMODATION**

"EUPHORIA II" has a four-deck layout and can accommodate up to 12 guests in five sumptuous staterooms, including a full-beam master suite on the main deck with a private office, two VIP suites and two twin cabins with pullman on the lower deck.