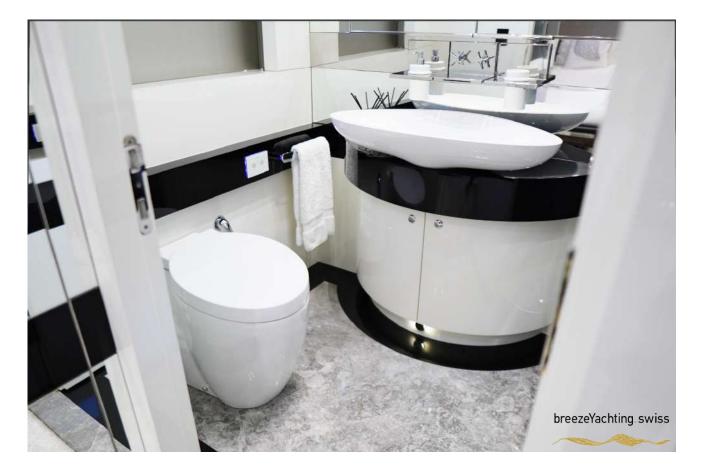

### **GUEST ACCOMMODATION**

"EUPHORIA II" has a four-deck layout and can accommodate up to 12 guests in five sumptuous staterooms, including a full-beam master suite on the main deck with a private office, two VIP suites and two twin cabins with pullman on the lower deck.