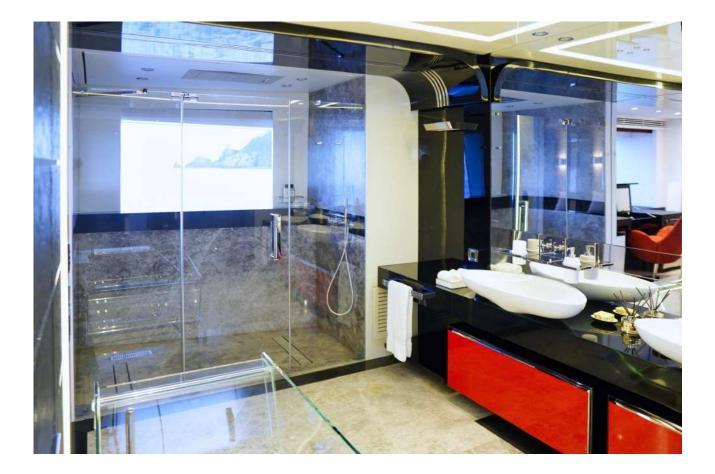

### **GUEST ACCOMMODATION**

"EUPHORIA II" has a four-deck layout and can accommodate up to 12 guests in five sumptuous staterooms, including a full-beam master suite on the main deck with a private office, two VIP suites and two twin cabins with pullman on the lower deck.