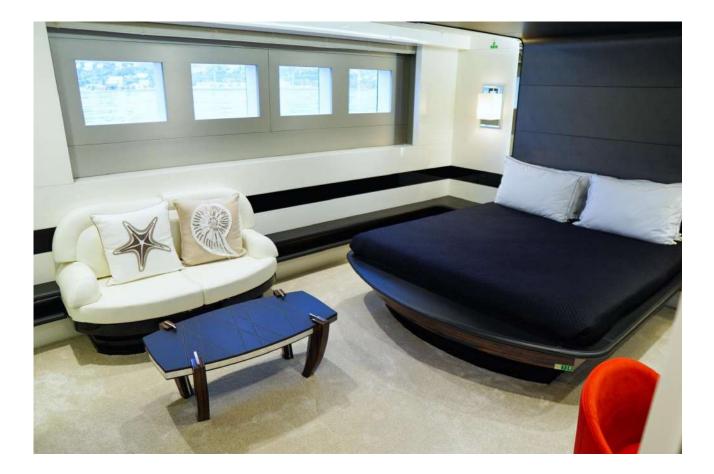

### **GUEST ACCOMMODATION**

"EUPHORIA II" has a four-deck layout and can accommodate up to 12 guests in five sumptuous staterooms, including a full-beam master suite on the main deck with a private office, two VIP suites and two twin cabins with pullman on the lower deck.