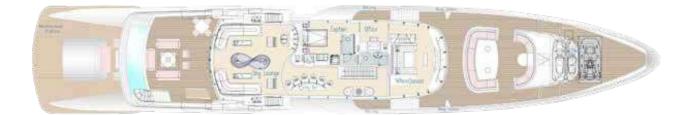

### **GUEST ACCOMMODATION**

"EUPHORIA II" has a four-deck layout and can accommodate up to 12 guests in five sumptuous staterooms, including a full-beam master suite on the main deck with a private office, two VIP suites and two twin cabins with pullman on the lower deck.