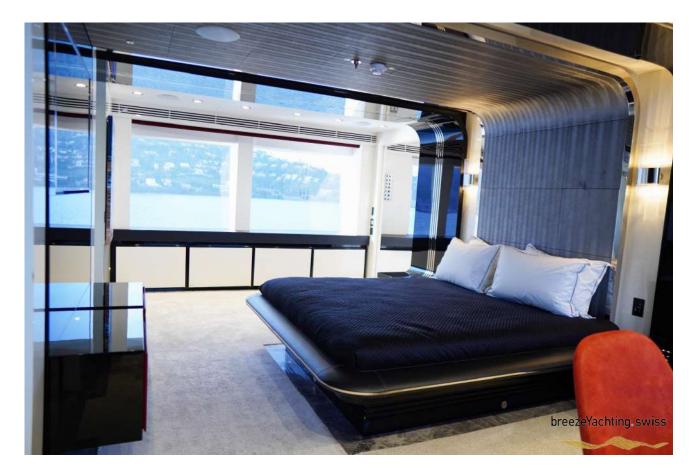

### **GUEST ACCOMMODATION**

"EUPHORIA II" has a four-deck layout and can accommodate up to 12 guests in five sumptuous staterooms, including a full-beam master suite on the main deck with a private office, two VIP suites and two twin cabins with pullman on the lower deck.