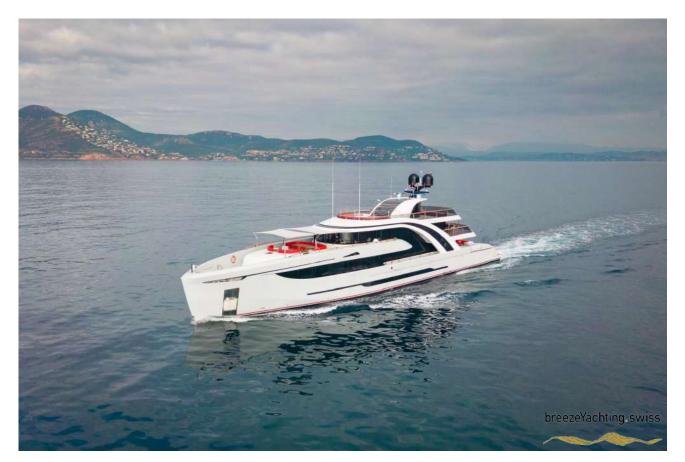

# Mayra 50m 'EUPHORIA II'

Low EUR 245'000 / High EUR 270'000 + expenses

# **KEY POINTS**

- Sleeps up to 12 guests in 5 cabins
- Gym and jacuzzi on the skydeck
- Exterior and Interior design by renowned Ken Freivokh
- Stabilizers at anchor and underway

## **SPECIFICATIONS**

| Builder:                                                                     | Mayra                                                                                                                                              |
|------------------------------------------------------------------------------|----------------------------------------------------------------------------------------------------------------------------------------------------|
| Model:                                                                       | 50m                                                                                                                                                |
| Model Year:                                                                  | 2016                                                                                                                                               |
| Hull/Superstructure:                                                         | Steel                                                                                                                                              |
| Designer:                                                                    | Ken Freivokh Design                                                                                                                                |
| Length overall:                                                              | 49.56 m                                                                                                                                            |
| Beam:                                                                        | 8.45 m                                                                                                                                             |
| Draft:                                                                       | 2.7 m                                                                                                                                              |
| Guest Cabins:                                                                | 5                                                                                                                                                  |
| Guest Cabin Configuration:                                                   | Master, 2 x VIP, 2 x Twin with 2 Pullman                                                                                                           |
|                                                                              |                                                                                                                                                    |
| Heads:                                                                       | 7                                                                                                                                                  |
| Heads:<br>Guests:                                                            | 7<br>12                                                                                                                                            |
|                                                                              |                                                                                                                                                    |
| Guests:                                                                      | 12                                                                                                                                                 |
| Guests:<br>Crew:                                                             | 12<br>9 in 5 cabins (2 x Twin + 1 x Captain's cabin + Crew mess)                                                                                   |
| Guests:<br>Crew:<br>Engines:                                                 | 12<br>9 in 5 cabins (2 x Twin + 1 x Captain's cabin + Crew mess)<br>2 x CAT C32 ACERT                                                              |
| Guests:<br>Crew:<br>Engines:<br>Engine power:                                | 12<br>9 in 5 cabins (2 x Twin + 1 x Captain's cabin + Crew mess)<br>2 x CAT C32 ACERT<br>2 x 1600 HP                                               |
| Guests:<br>Crew:<br>Engines:<br>Engine power:<br>Engine hours:               | 12<br>9 in 5 cabins (2 x Twin + 1 x Captain's cabin + Crew mess)<br>2 x CAT C32 ACERT<br>2 x 1600 HP<br>Prt 1064 h; Stbd 1095 h (02/2024)          |
| Guests:<br>Crew:<br>Engines:<br>Engine power:<br>Engine hours:<br>Max Speed: | 12<br>9 in 5 cabins (2 x Twin + 1 x Captain's cabin + Crew mess)<br>2 x CAT C32 ACERT<br>2 x 1600 HP<br>Prt 1064 h; Stbd 1095 h (02/2024)<br>16 kn |