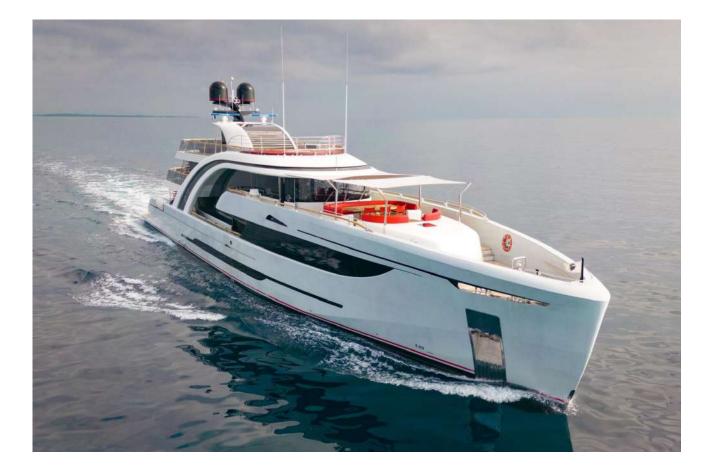

# Mayra 50m 'EUPHORIA II'

Low EUR 245'000 / High EUR 270'000 + expenses

# **KEY POINTS**

- Sleeps up to 12 guests in 5 cabins
- Gym and jacuzzi on the skydeck
- Exterior and Interior design by renowned Ken Freivokh
- Stabilizers at anchor and underway

## **SPECIFICATIONS**

| Builder:                                                                     | Mayra                                                                                                                                              |
|------------------------------------------------------------------------------|----------------------------------------------------------------------------------------------------------------------------------------------------|
| Model:                                                                       | 50m                                                                                                                                                |
| Model Year:                                                                  | 2016                                                                                                                                               |
| Hull/Superstructure:                                                         | Steel                                                                                                                                              |
| Designer:                                                                    | Ken Freivokh Design                                                                                                                                |
| Length overall:                                                              | 49.56 m                                                                                                                                            |
| Beam:                                                                        | 8.45 m                                                                                                                                             |
| Draft:                                                                       | 2.7 m                                                                                                                                              |
| Guest Cabins:                                                                | 5                                                                                                                                                  |
| Guest Cabin Configuration:                                                   | Master, 2 x VIP, 2 x Twin with 2 Pullman                                                                                                           |
|                                                                              |                                                                                                                                                    |
| Heads:                                                                       | 7                                                                                                                                                  |
| Heads:<br>Guests:                                                            | 7<br>12                                                                                                                                            |
|                                                                              |                                                                                                                                                    |
| Guests:                                                                      | 12                                                                                                                                                 |
| Guests:<br>Crew:                                                             | 12<br>9 in 5 cabins (2 x Twin + 1 x Captain's cabin + Crew mess)                                                                                   |
| Guests:<br>Crew:<br>Engines:                                                 | 12<br>9 in 5 cabins (2 x Twin + 1 x Captain's cabin + Crew mess)<br>2 x CAT C32 ACERT                                                              |
| Guests:<br>Crew:<br>Engines:<br>Engine power:                                | 12<br>9 in 5 cabins (2 x Twin + 1 x Captain's cabin + Crew mess)<br>2 x CAT C32 ACERT<br>2 x 1600 HP                                               |
| Guests:<br>Crew:<br>Engines:<br>Engine power:<br>Engine hours:               | 12<br>9 in 5 cabins (2 x Twin + 1 x Captain's cabin + Crew mess)<br>2 x CAT C32 ACERT<br>2 x 1600 HP<br>Prt 1064 h; Stbd 1095 h (02/2024)          |
| Guests:<br>Crew:<br>Engines:<br>Engine power:<br>Engine hours:<br>Max Speed: | 12<br>9 in 5 cabins (2 x Twin + 1 x Captain's cabin + Crew mess)<br>2 x CAT C32 ACERT<br>2 x 1600 HP<br>Prt 1064 h; Stbd 1095 h (02/2024)<br>16 kn |