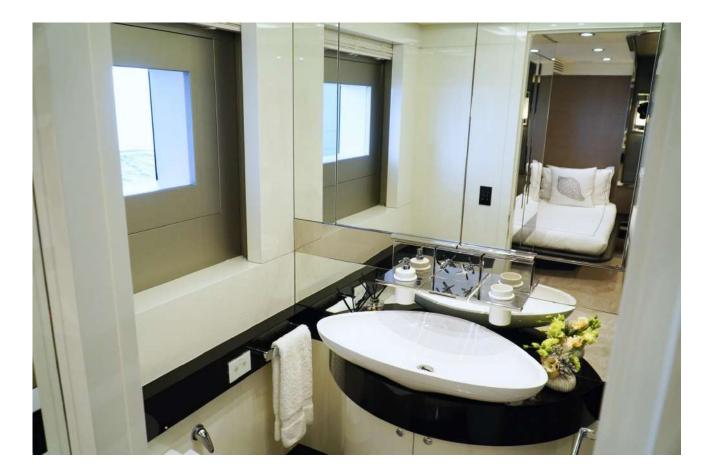

### **GUEST ACCOMMODATION**

"EUPHORIA II" has a four-deck layout and can accommodate up to 12 guests in five sumptuous staterooms, including a full-beam master suite on the main deck with a private office, two VIP suites and two twin cabins with pullman on the lower deck.