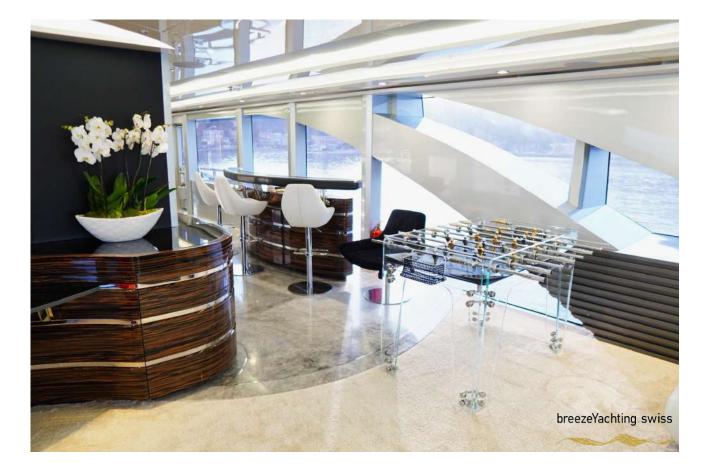

### **GUEST ACCOMMODATION**

"EUPHORIA II" has a four-deck layout and can accommodate up to 12 guests in five sumptuous staterooms, including a full-beam master suite on the main deck with a private office, two VIP suites and two twin cabins with pullman on the lower deck.