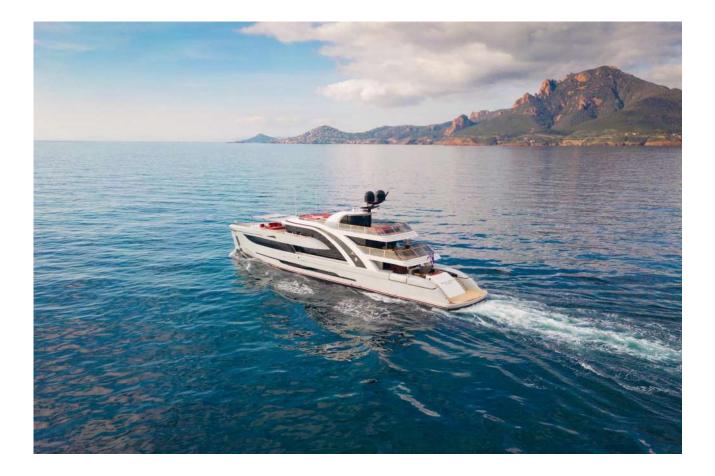

# Mayra 50m 'EUPHORIA II'

Low EUR 245'000 / High EUR 270'000 + expenses

# **KEY POINTS**

- Sleeps up to 12 guests in 5 cabins
- Gym and jacuzzi on the skydeck
- Exterior and Interior design by renowned Ken Freivokh
- Stabilizers at anchor and underway

## **SPECIFICATIONS**

| Builder:                                                                     | Mayra                                                                                                                                              |
|------------------------------------------------------------------------------|----------------------------------------------------------------------------------------------------------------------------------------------------|
| Model:                                                                       | 50m                                                                                                                                                |
| Model Year:                                                                  | 2016                                                                                                                                               |
| Hull/Superstructure:                                                         | Steel                                                                                                                                              |
| Designer:                                                                    | Ken Freivokh Design                                                                                                                                |
| Length overall:                                                              | 49.56 m                                                                                                                                            |
| Beam:                                                                        | 8.45 m                                                                                                                                             |
| Draft:                                                                       | 2.7 m                                                                                                                                              |
| Guest Cabins:                                                                | 5                                                                                                                                                  |
| Guest Cabin Configuration:                                                   | Master, 2 x VIP, 2 x Twin with 2 Pullman                                                                                                           |
|                                                                              |                                                                                                                                                    |
| Heads:                                                                       | 7                                                                                                                                                  |
| Heads:<br>Guests:                                                            | 7<br>12                                                                                                                                            |
|                                                                              |                                                                                                                                                    |
| Guests:                                                                      | 12                                                                                                                                                 |
| Guests:<br>Crew:                                                             | 12<br>9 in 5 cabins (2 x Twin + 1 x Captain's cabin + Crew mess)                                                                                   |
| Guests:<br>Crew:<br>Engines:                                                 | 12<br>9 in 5 cabins (2 x Twin + 1 x Captain's cabin + Crew mess)<br>2 x CAT C32 ACERT                                                              |
| Guests:<br>Crew:<br>Engines:<br>Engine power:                                | 12<br>9 in 5 cabins (2 x Twin + 1 x Captain's cabin + Crew mess)<br>2 x CAT C32 ACERT<br>2 x 1600 HP                                               |
| Guests:<br>Crew:<br>Engines:<br>Engine power:<br>Engine hours:               | 12<br>9 in 5 cabins (2 x Twin + 1 x Captain's cabin + Crew mess)<br>2 x CAT C32 ACERT<br>2 x 1600 HP<br>Prt 1064 h; Stbd 1095 h (02/2024)          |
| Guests:<br>Crew:<br>Engines:<br>Engine power:<br>Engine hours:<br>Max Speed: | 12<br>9 in 5 cabins (2 x Twin + 1 x Captain's cabin + Crew mess)<br>2 x CAT C32 ACERT<br>2 x 1600 HP<br>Prt 1064 h; Stbd 1095 h (02/2024)<br>16 kn |