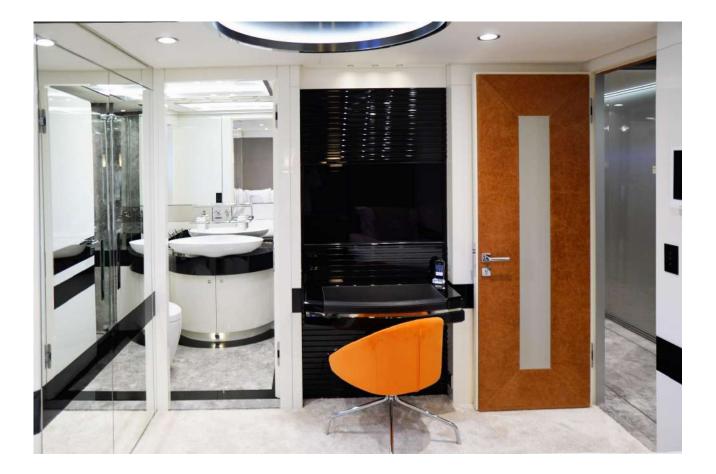

### **GUEST ACCOMMODATION**

"EUPHORIA II" has a four-deck layout and can accommodate up to 12 guests in five sumptuous staterooms, including a full-beam master suite on the main deck with a private office, two VIP suites and two twin cabins with pullman on the lower deck.