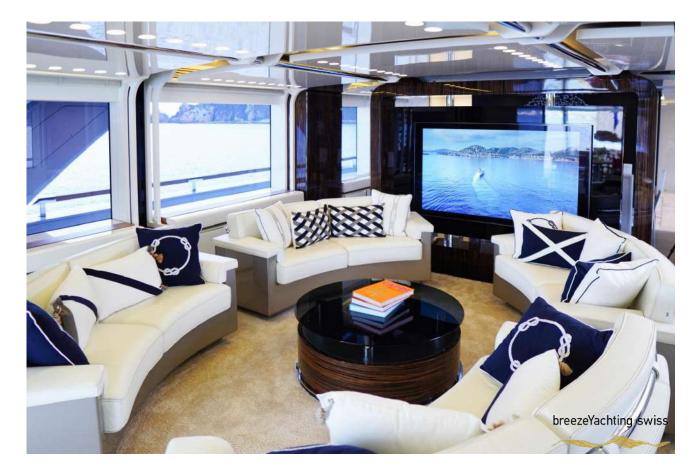

### **GUEST ACCOMMODATION**

"EUPHORIA II" has a four-deck layout and can accommodate up to 12 guests in five sumptuous staterooms, including a full-beam master suite on the main deck with a private office, two VIP suites and two twin cabins with pullman on the lower deck.