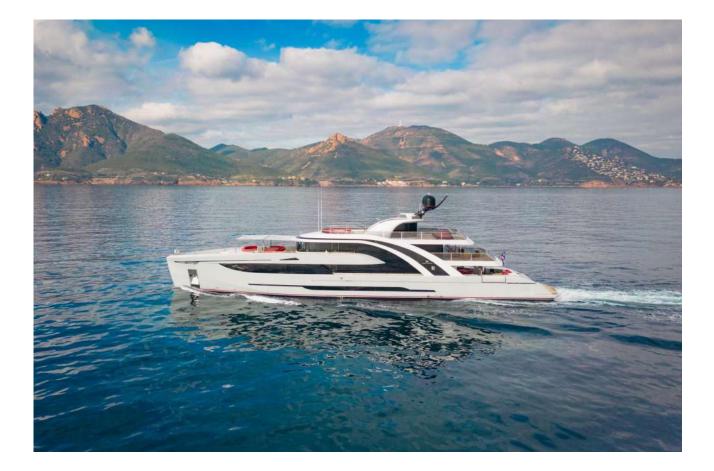

# Mayra 50m 'EUPHORIA II'

Low EUR 245'000 / High EUR 270'000 + expenses

# **KEY POINTS**

- Sleeps up to 12 guests in 5 cabins
- Gym and jacuzzi on the skydeck
- Exterior and Interior design by renowned Ken Freivokh
- Stabilizers at anchor and underway