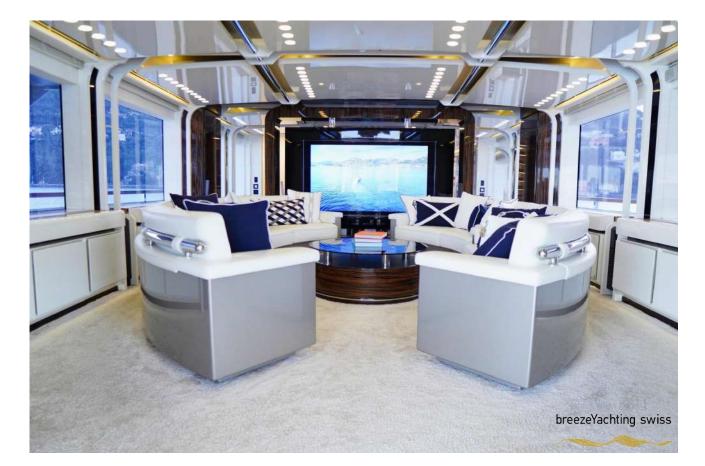

### **GUEST ACCOMMODATION**

"EUPHORIA II" has a four-deck layout and can accommodate up to 12 guests in five sumptuous staterooms, including a full-beam master suite on the main deck with a private office, two VIP suites and two twin cabins with pullman on the lower deck.