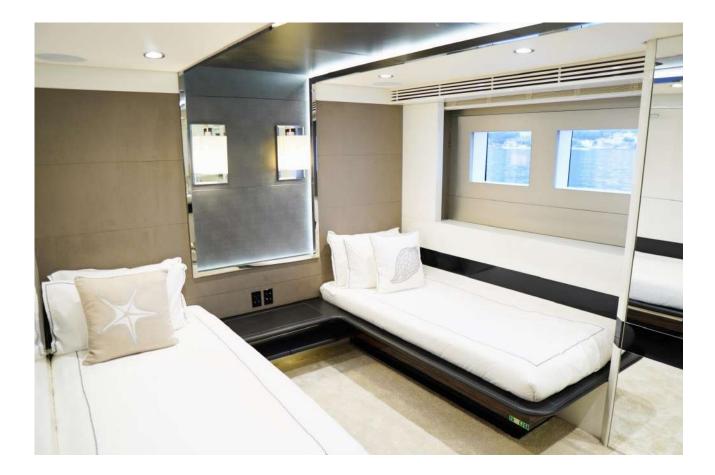

### **GUEST ACCOMMODATION**

"EUPHORIA II" has a four-deck layout and can accommodate up to 12 guests in five sumptuous staterooms, including a full-beam master suite on the main deck with a private office, two VIP suites and two twin cabins with pullman on the lower deck.