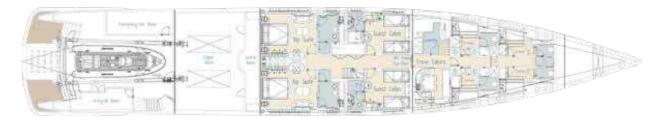

### **GUEST ACCOMMODATION**

"EUPHORIA II" has a four-deck layout and can accommodate up to 12 guests in five sumptuous staterooms, including a full-beam master suite on the main deck with a private office, two VIP suites and two twin cabins with pullman on the lower deck.