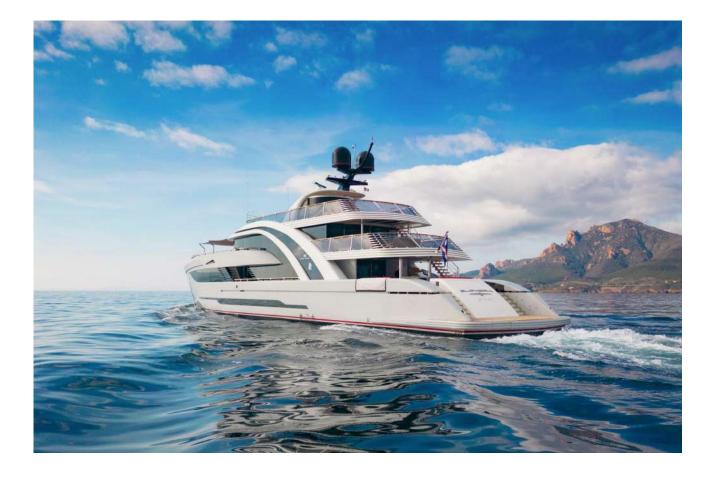

# Mayra 50m 'EUPHORIA II'

Low EUR 245'000 / High EUR 270'000 + expenses

# **KEY POINTS**

- Sleeps up to 12 guests in 5 cabins
- Gym and jacuzzi on the skydeck
- Exterior and Interior design by renowned Ken Freivokh
- Stabilizers at anchor and underway