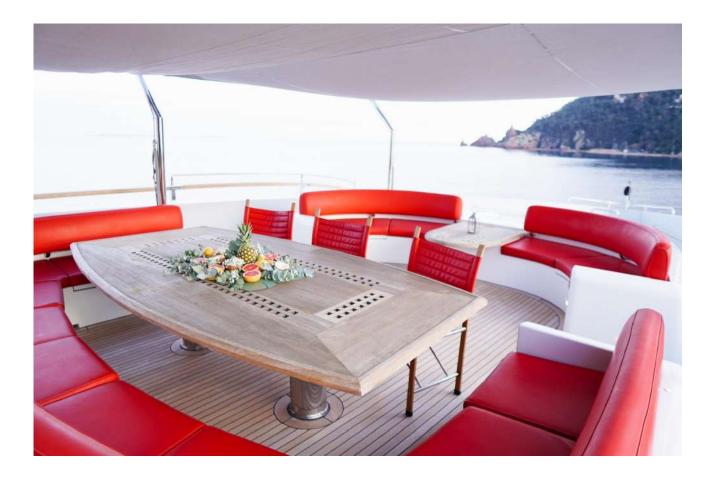

### **GUEST ACCOMMODATION**

"EUPHORIA II" has a four-deck layout and can accommodate up to 12 guests in five sumptuous staterooms, including a full-beam master suite on the main deck with a private office, two VIP suites and two twin cabins with pullman on the lower deck.