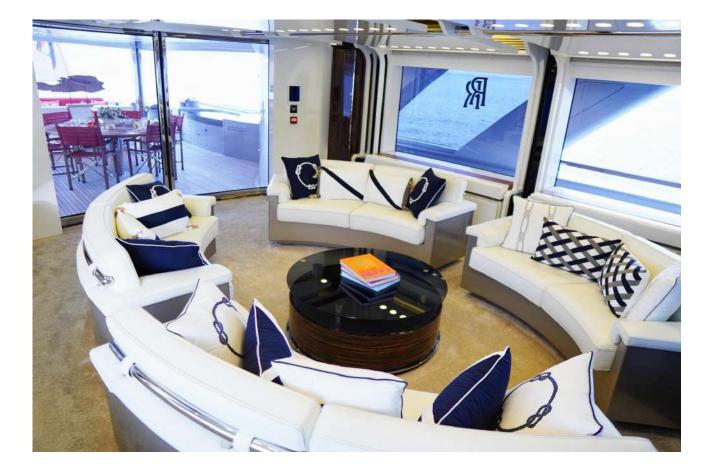

### **GUEST ACCOMMODATION**

"EUPHORIA II" has a four-deck layout and can accommodate up to 12 guests in five sumptuous staterooms, including a full-beam master suite on the main deck with a private office, two VIP suites and two twin cabins with pullman on the lower deck.