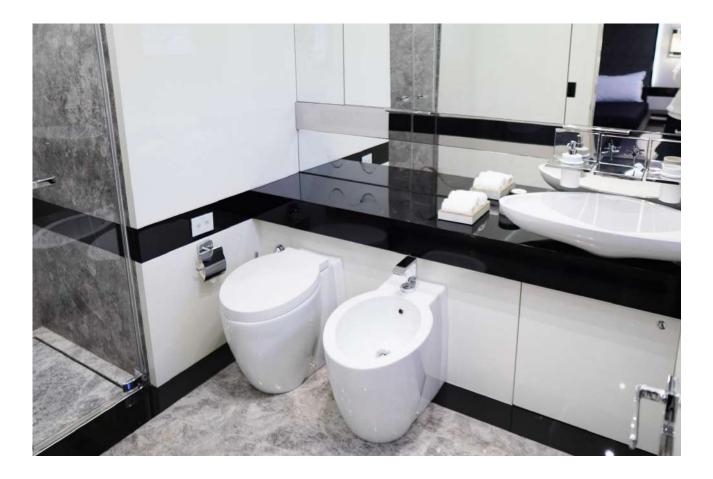

### **GUEST ACCOMMODATION**

"EUPHORIA II" has a four-deck layout and can accommodate up to 12 guests in five sumptuous staterooms, including a full-beam master suite on the main deck with a private office, two VIP suites and two twin cabins with pullman on the lower deck.