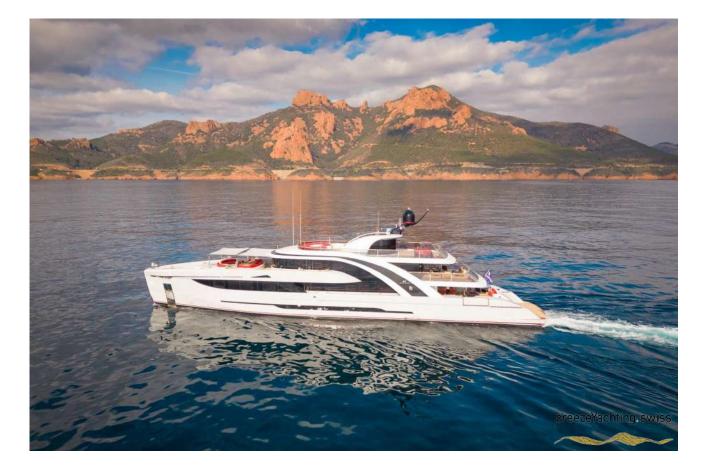

# Mayra 50m 'EUPHORIA II'

Low EUR 245'000 / High EUR 270'000 + expenses

# **KEY POINTS**

- Sleeps up to 12 guests in 5 cabins
- Gym and jacuzzi on the skydeck
- Exterior and Interior design by renowned Ken Freivokh
- Stabilizers at anchor and underway