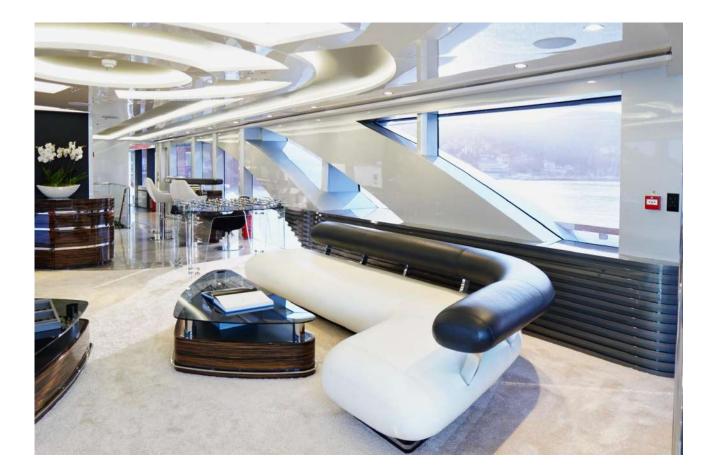

### **GUEST ACCOMMODATION**

"EUPHORIA II" has a four-deck layout and can accommodate up to 12 guests in five sumptuous staterooms, including a full-beam master suite on the main deck with a private office, two VIP suites and two twin cabins with pullman on the lower deck.