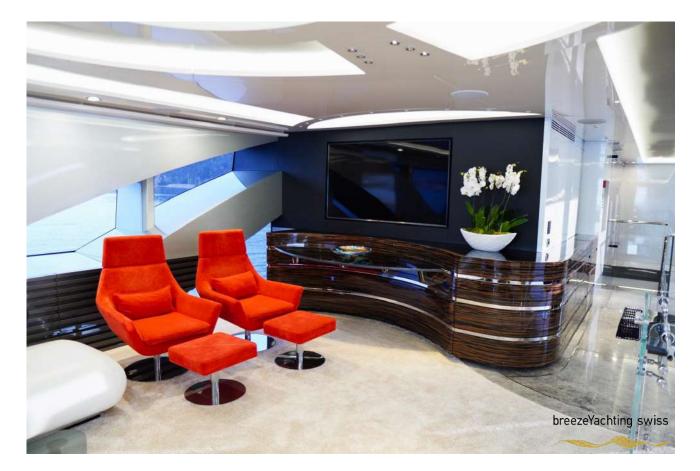

### **GUEST ACCOMMODATION**

"EUPHORIA II" has a four-deck layout and can accommodate up to 12 guests in five sumptuous staterooms, including a full-beam master suite on the main deck with a private office, two VIP suites and two twin cabins with pullman on the lower deck.