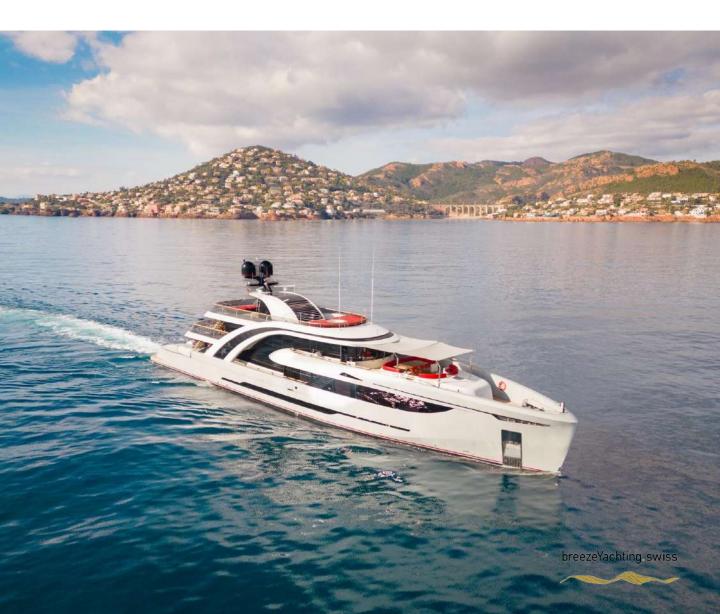

# Mayra 50m 'EUPHORIA II'

Low EUR 245'000 / High EUR 270'000 + expenses

# **KEY POINTS**

- Sleeps up to 12 guests in 5 cabins
- Gym and jacuzzi on the skydeck
- Exterior and Interior design by renowned Ken Freivokh
- Stabilizers at anchor and underway

## **SPECIFICATIONS**

| Builder:                                                                     | Mayra                                                                                                                                              |
|------------------------------------------------------------------------------|----------------------------------------------------------------------------------------------------------------------------------------------------|
| Model:                                                                       | 50m                                                                                                                                                |
| Model Year:                                                                  | 2016                                                                                                                                               |
| Hull/Superstructure:                                                         | Steel                                                                                                                                              |
| Designer:                                                                    | Ken Freivokh Design                                                                                                                                |
| Length overall:                                                              | 49.56 m                                                                                                                                            |
| Beam:                                                                        | 8.45 m                                                                                                                                             |
| Draft:                                                                       | 2.7 m                                                                                                                                              |
| Guest Cabins:                                                                | 5                                                                                                                                                  |
| Guest Cabin Configuration:                                                   | Master, 2 x VIP, 2 x Twin with 2 Pullman                                                                                                           |
|                                                                              |                                                                                                                                                    |
| Heads:                                                                       | 7                                                                                                                                                  |
| Heads:<br>Guests:                                                            | 7<br>12                                                                                                                                            |
|                                                                              |                                                                                                                                                    |
| Guests:                                                                      | 12                                                                                                                                                 |
| Guests:<br>Crew:                                                             | 12<br>9 in 5 cabins (2 x Twin + 1 x Captain's cabin + Crew mess)                                                                                   |
| Guests:<br>Crew:<br>Engines:                                                 | 12<br>9 in 5 cabins (2 x Twin + 1 x Captain's cabin + Crew mess)<br>2 x CAT C32 ACERT                                                              |
| Guests:<br>Crew:<br>Engines:<br>Engine power:                                | 12<br>9 in 5 cabins (2 x Twin + 1 x Captain's cabin + Crew mess)<br>2 x CAT C32 ACERT<br>2 x 1600 HP                                               |
| Guests:<br>Crew:<br>Engines:<br>Engine power:<br>Engine hours:               | 12<br>9 in 5 cabins (2 x Twin + 1 x Captain's cabin + Crew mess)<br>2 x CAT C32 ACERT<br>2 x 1600 HP<br>Prt 1064 h; Stbd 1095 h (02/2024)          |
| Guests:<br>Crew:<br>Engines:<br>Engine power:<br>Engine hours:<br>Max Speed: | 12<br>9 in 5 cabins (2 x Twin + 1 x Captain's cabin + Crew mess)<br>2 x CAT C32 ACERT<br>2 x 1600 HP<br>Prt 1064 h; Stbd 1095 h (02/2024)<br>16 kn |