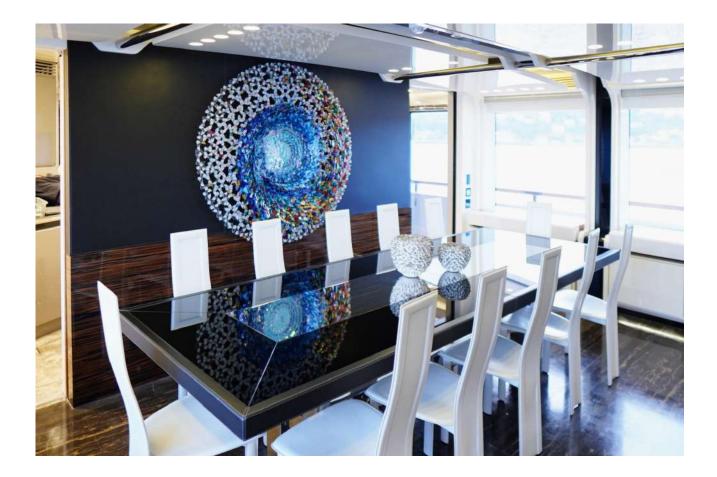

### **GUEST ACCOMMODATION**

"EUPHORIA II" has a four-deck layout and can accommodate up to 12 guests in five sumptuous staterooms, including a full-beam master suite on the main deck with a private office, two VIP suites and two twin cabins with pullman on the lower deck.