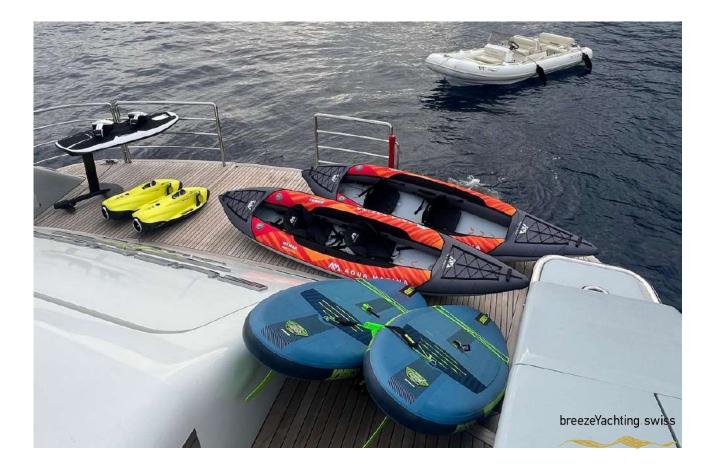

### **TENDER & TOYS**

- Williams Tender 625
- 2 x F5 SeaBob
- 2 x inflatable kayaks
- 2 x inflatable paddle boards
- Wake board
- Water ski
- E-foil surf
- Donuts

breezeYachting.swiss