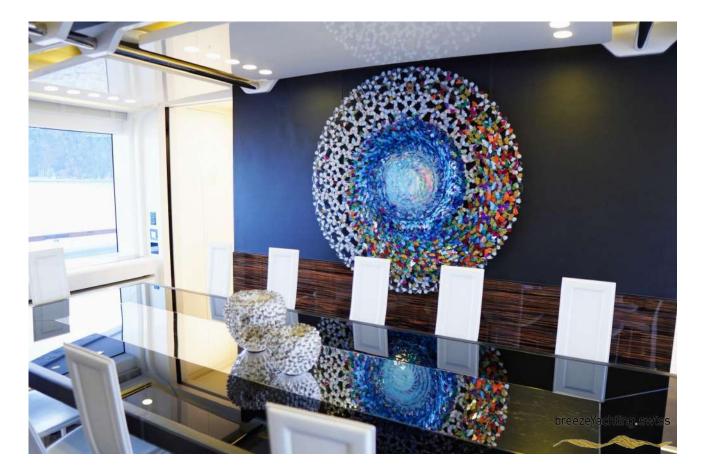

### **GUEST ACCOMMODATION**

"EUPHORIA II" has a four-deck layout and can accommodate up to 12 guests in five sumptuous staterooms, including a full-beam master suite on the main deck with a private office, two VIP suites and two twin cabins with pullman on the lower deck.