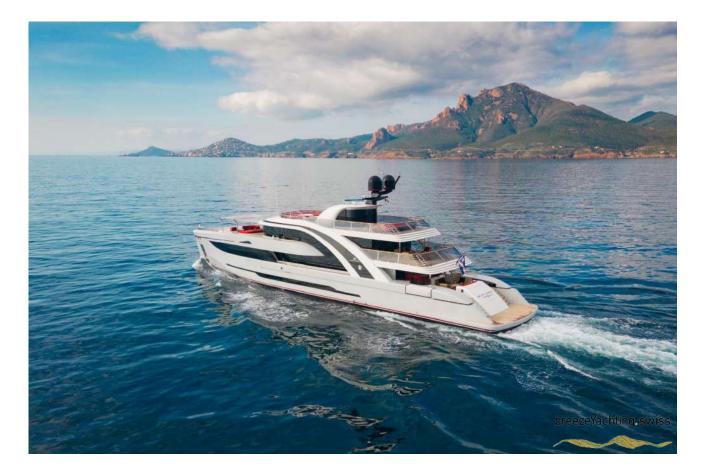

# Mayra 50m 'EUPHORIA II'

Low EUR 245'000 / High EUR 270'000 + expenses

# **KEY POINTS**

- Sleeps up to 12 guests in 5 cabins
- Gym and jacuzzi on the skydeck
- Exterior and Interior design by renowned Ken Freivokh
- Stabilizers at anchor and underway