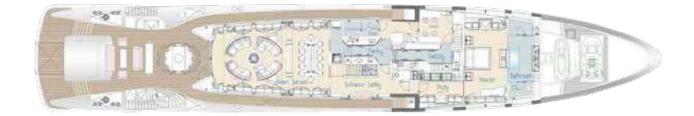

### **GUEST ACCOMMODATION**

"EUPHORIA II" has a four-deck layout and can accommodate up to 12 guests in five sumptuous staterooms, including a full-beam master suite on the main deck with a private office, two VIP suites and two twin cabins with pullman on the lower deck.