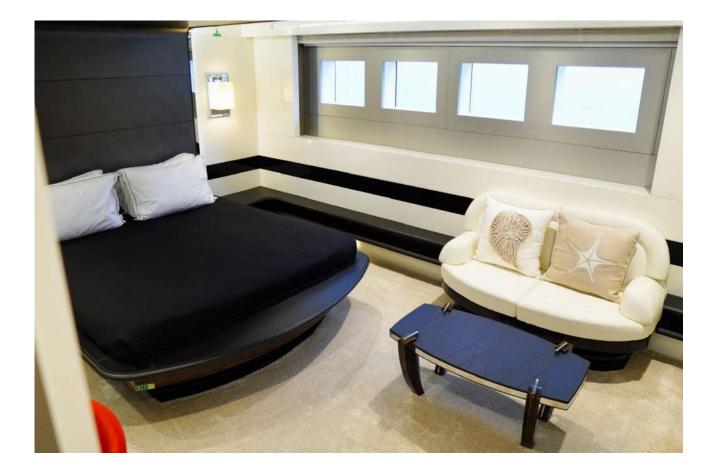

### **GUEST ACCOMMODATION**

"EUPHORIA II" has a four-deck layout and can accommodate up to 12 guests in five sumptuous staterooms, including a full-beam master suite on the main deck with a private office, two VIP suites and two twin cabins with pullman on the lower deck.