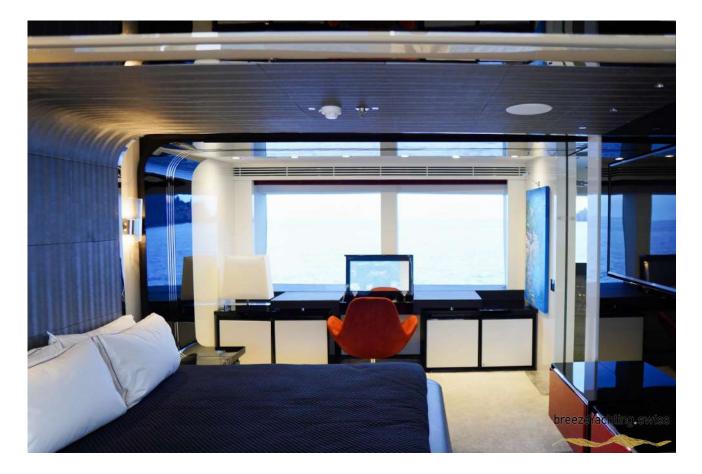

### **GUEST ACCOMMODATION**

"EUPHORIA II" has a four-deck layout and can accommodate up to 12 guests in five sumptuous staterooms, including a full-beam master suite on the main deck with a private office, two VIP suites and two twin cabins with pullman on the lower deck.