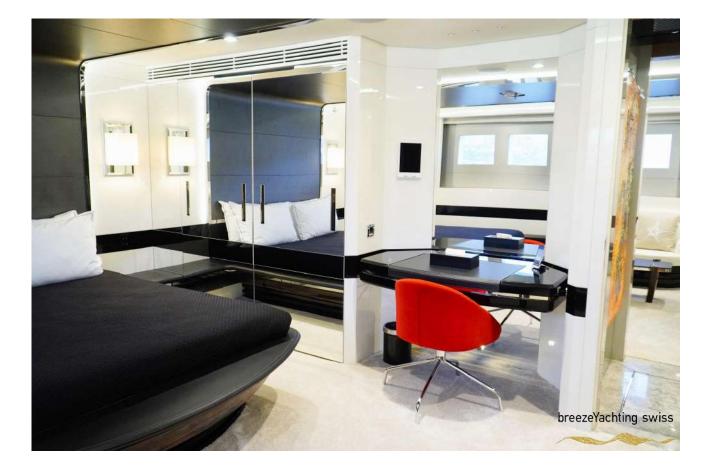

### **GUEST ACCOMMODATION**

"EUPHORIA II" has a four-deck layout and can accommodate up to 12 guests in five sumptuous staterooms, including a full-beam master suite on the main deck with a private office, two VIP suites and two twin cabins with pullman on the lower deck.