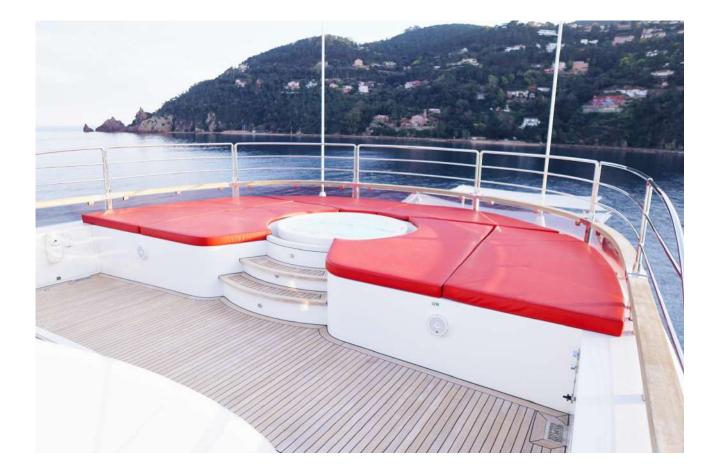

# **KEY POINTS**

- Sleeps up to 12 guests in 5 cabins
- Gym and jacuzzi on the skydeck
- Exterior and Interior design by renowned Ken Freivokh
- Stabilizers at anchor and underway