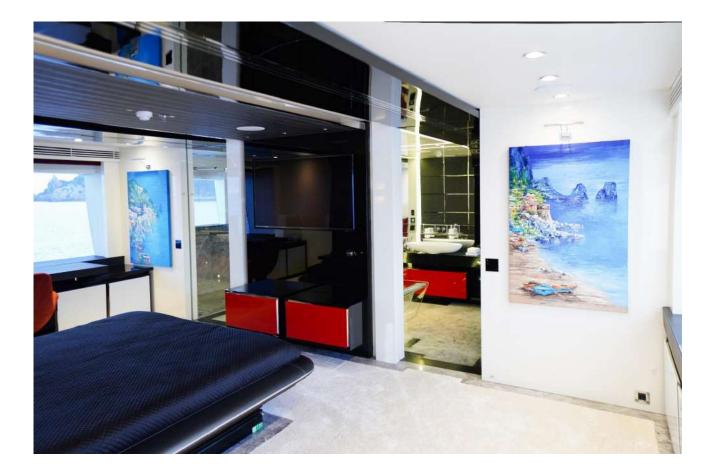

### **GUEST ACCOMMODATION**

"EUPHORIA II" has a four-deck layout and can accommodate up to 12 guests in five sumptuous staterooms, including a full-beam master suite on the main deck with a private office, two VIP suites and two twin cabins with pullman on the lower deck.