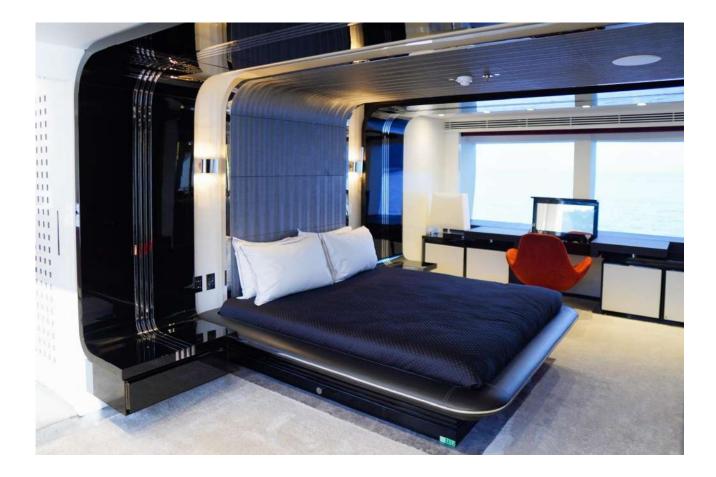

### **GUEST ACCOMMODATION**

"EUPHORIA II" has a four-deck layout and can accommodate up to 12 guests in five sumptuous staterooms, including a full-beam master suite on the main deck with a private office, two VIP suites and two twin cabins with pullman on the lower deck.