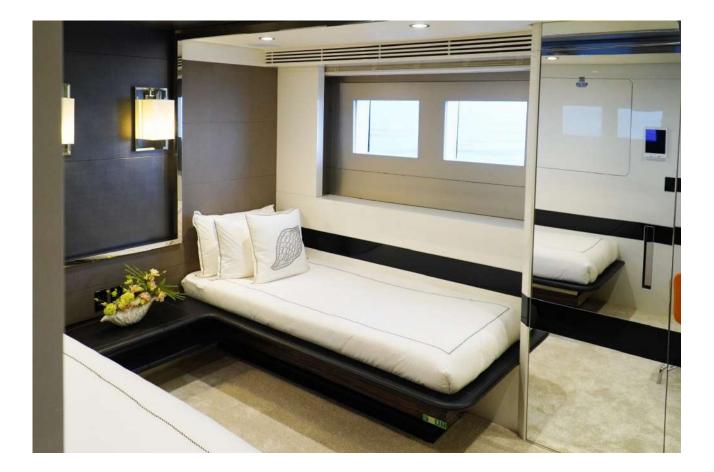

### **GUEST ACCOMMODATION**

"EUPHORIA II" has a four-deck layout and can accommodate up to 12 guests in five sumptuous staterooms, including a full-beam master suite on the main deck with a private office, two VIP suites and two twin cabins with pullman on the lower deck.