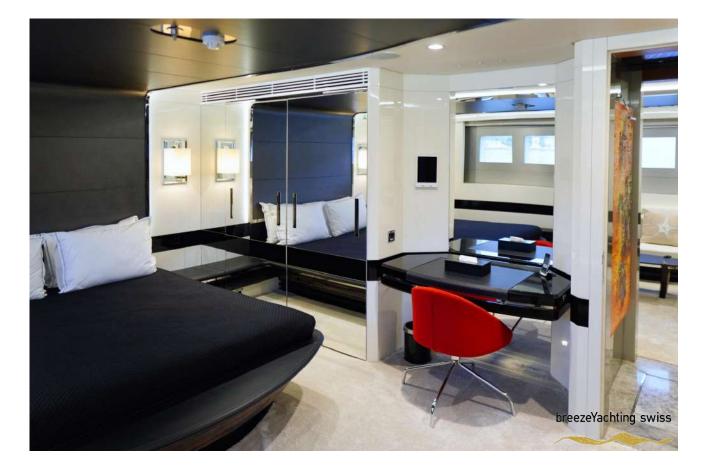

### **GUEST ACCOMMODATION**

"EUPHORIA II" has a four-deck layout and can accommodate up to 12 guests in five sumptuous staterooms, including a full-beam master suite on the main deck with a private office, two VIP suites and two twin cabins with pullman on the lower deck.