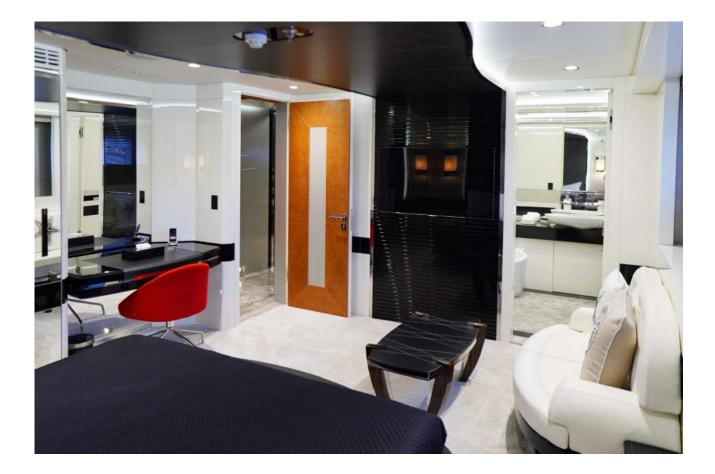

### **GUEST ACCOMMODATION**

"EUPHORIA II" has a four-deck layout and can accommodate up to 12 guests in five sumptuous staterooms, including a full-beam master suite on the main deck with a private office, two VIP suites and two twin cabins with pullman on the lower deck.