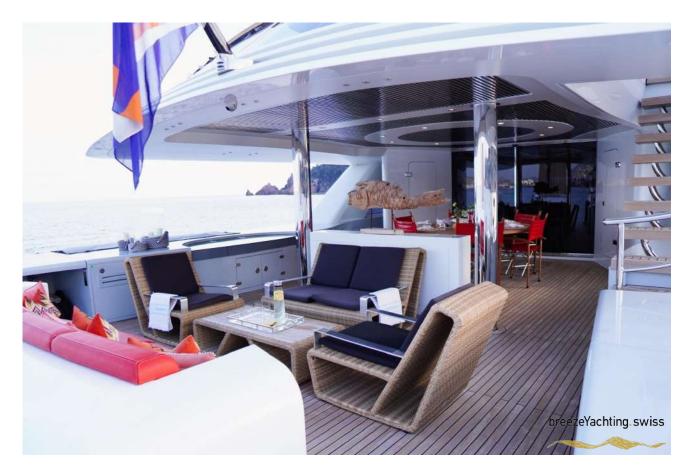

# **KEY POINTS**

- Sleeps up to 12 guests in 5 cabins
- Gym and jacuzzi on the skydeck
- Exterior and Interior design by renowned Ken Freivokh
- Stabilizers at anchor and underway

### **GUEST ACCOMMODATION**

"EUPHORIA II" has a four-deck layout and can accommodate up to 12 guests in five sumptuous staterooms, including a full-beam master suite on the main deck with a private office, two VIP suites and two twin cabins with pullman on the lower deck.