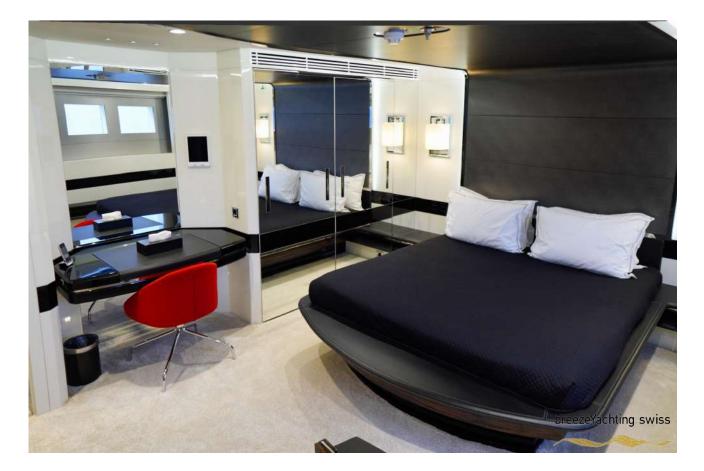

### **GUEST ACCOMMODATION**

"EUPHORIA II" has a four-deck layout and can accommodate up to 12 guests in five sumptuous staterooms, including a full-beam master suite on the main deck with a private office, two VIP suites and two twin cabins with pullman on the lower deck.