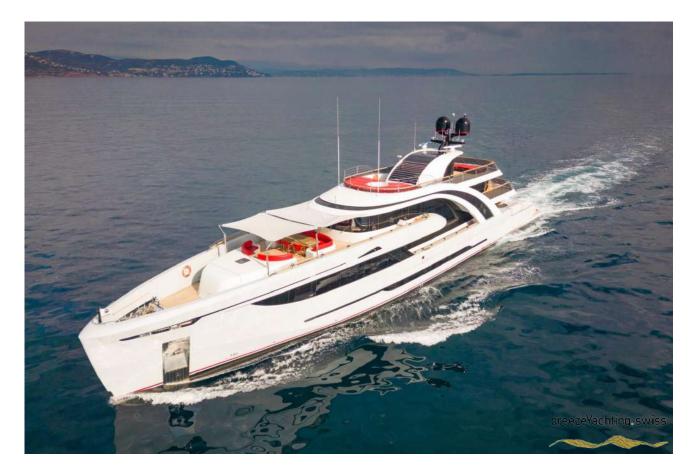

# Mayra 50m 'EUPHORIA II'

Low EUR 245'000 / High EUR 270'000 + expenses

# **KEY POINTS**

- Sleeps up to 12 guests in 5 cabins
- Gym and jacuzzi on the skydeck
- Exterior and Interior design by renowned Ken Freivokh
- Stabilizers at anchor and underway

## **SPECIFICATIONS**

| Builder:                                                                     | Mayra                                                                                                                                              |
|------------------------------------------------------------------------------|----------------------------------------------------------------------------------------------------------------------------------------------------|
| Model:                                                                       | 50m                                                                                                                                                |
| Model Year:                                                                  | 2016                                                                                                                                               |
| Hull/Superstructure:                                                         | Steel                                                                                                                                              |
| Designer:                                                                    | Ken Freivokh Design                                                                                                                                |
| Length overall:                                                              | 49.56 m                                                                                                                                            |
| Beam:                                                                        | 8.45 m                                                                                                                                             |
| Draft:                                                                       | 2.7 m                                                                                                                                              |
| Guest Cabins:                                                                | 5                                                                                                                                                  |
| Guest Cabin Configuration:                                                   | Master, 2 x VIP, 2 x Twin with 2 Pullman                                                                                                           |
|                                                                              |                                                                                                                                                    |
| Heads:                                                                       | 7                                                                                                                                                  |
| Heads:<br>Guests:                                                            | 7<br>12                                                                                                                                            |
|                                                                              |                                                                                                                                                    |
| Guests:                                                                      | 12                                                                                                                                                 |
| Guests:<br>Crew:                                                             | 12<br>9 in 5 cabins (2 x Twin + 1 x Captain's cabin + Crew mess)                                                                                   |
| Guests:<br>Crew:<br>Engines:                                                 | 12<br>9 in 5 cabins (2 x Twin + 1 x Captain's cabin + Crew mess)<br>2 x CAT C32 ACERT                                                              |
| Guests:<br>Crew:<br>Engines:<br>Engine power:                                | 12<br>9 in 5 cabins (2 x Twin + 1 x Captain's cabin + Crew mess)<br>2 x CAT C32 ACERT<br>2 x 1600 HP                                               |
| Guests:<br>Crew:<br>Engines:<br>Engine power:<br>Engine hours:               | 12<br>9 in 5 cabins (2 x Twin + 1 x Captain's cabin + Crew mess)<br>2 x CAT C32 ACERT<br>2 x 1600 HP<br>Prt 1064 h; Stbd 1095 h (02/2024)          |
| Guests:<br>Crew:<br>Engines:<br>Engine power:<br>Engine hours:<br>Max Speed: | 12<br>9 in 5 cabins (2 x Twin + 1 x Captain's cabin + Crew mess)<br>2 x CAT C32 ACERT<br>2 x 1600 HP<br>Prt 1064 h; Stbd 1095 h (02/2024)<br>16 kn |