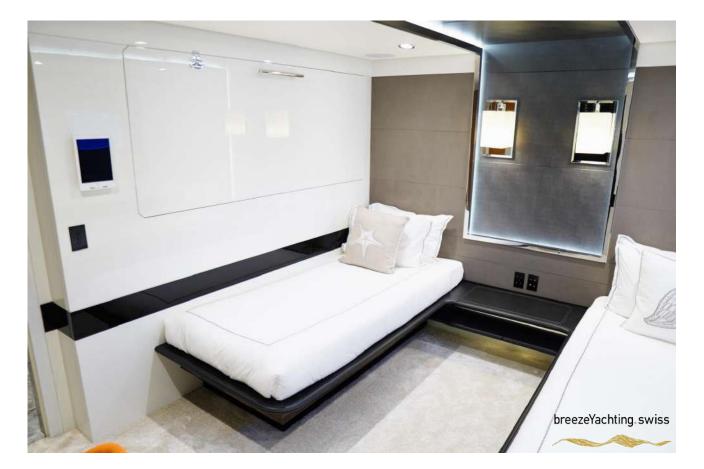

### **GUEST ACCOMMODATION**

"EUPHORIA II" has a four-deck layout and can accommodate up to 12 guests in five sumptuous staterooms, including a full-beam master suite on the main deck with a private office, two VIP suites and two twin cabins with pullman on the lower deck.